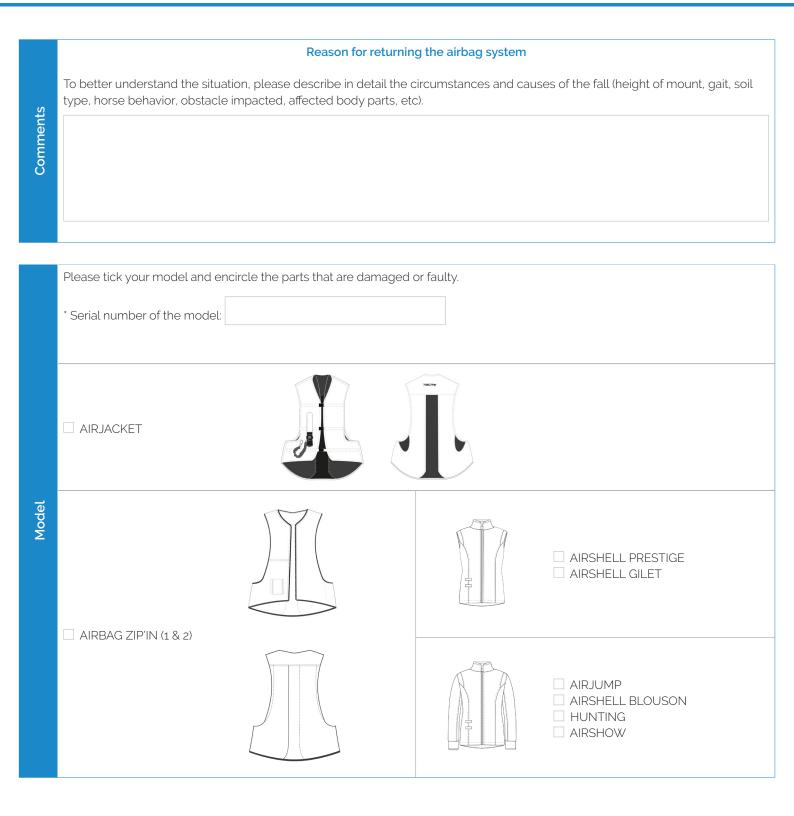

We recommend to register your airbag system at www.my.helite.com.

\* Required fields

|                              | Retailer Customer                              | Address                         |  |
|------------------------------|------------------------------------------------|---------------------------------|--|
| Contact details for shipping | * Surname                                      | * Street and streetnumber       |  |
|                              |                                                |                                 |  |
|                              |                                                |                                 |  |
|                              | * First name                                   | * Addition to address           |  |
|                              |                                                |                                 |  |
|                              |                                                |                                 |  |
| ails                         | Phone                                          | * Zip Code - City               |  |
| det                          |                                                |                                 |  |
| ict e                        | * Mobile                                       | * Country                       |  |
| onta                         | Mobile                                         |                                 |  |
| ပိ                           |                                                |                                 |  |
|                              | * Email                                        | * Date                          |  |
|                              |                                                |                                 |  |
|                              |                                                |                                 |  |
|                              |                                                |                                 |  |
| uos                          | Repair (Free quotation)                        | Other (please describe)         |  |
|                              | □ Inspection (50,00€ without VAT)              |                                 |  |
|                              |                                                |                                 |  |
| Reason                       |                                                |                                 |  |
| œ                            |                                                |                                 |  |
|                              |                                                |                                 |  |
|                              |                                                |                                 |  |
|                              |                                                |                                 |  |
| Description                  | Fall                                           | No fall                         |  |
|                              | □ Fall: nothing to report                      | Never fallen, nothing to report |  |
| esc                          | Fall: System triggered                         | Problem though normal use       |  |
| Δ                            | □ Fall: System does not seem to have triggered |                                 |  |
|                              |                                                |                                 |  |
| Details                      | □ Torn textile                                 | Airbag mechanism problem        |  |
|                              | Zip problem                                    | Other (please describe)         |  |
|                              |                                                |                                 |  |
|                              |                                                |                                 |  |
| De                           |                                                |                                 |  |
|                              |                                                |                                 |  |
|                              |                                                |                                 |  |
|                              |                                                |                                 |  |